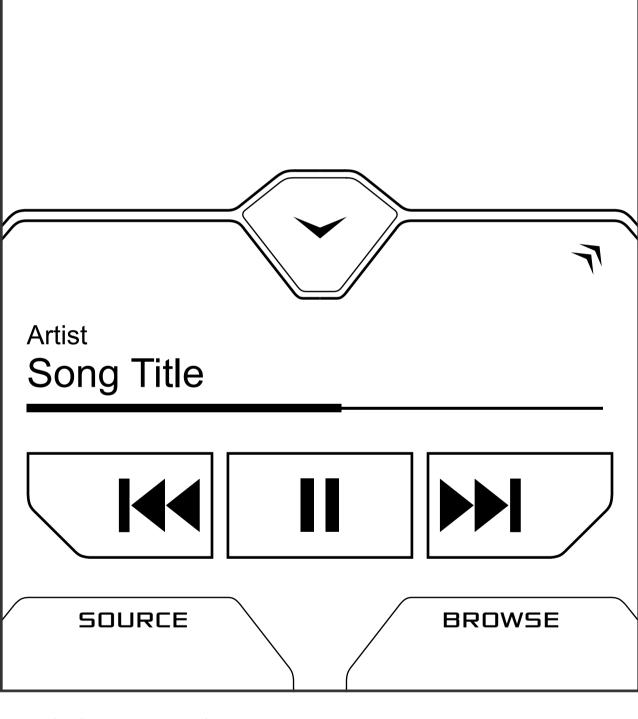

## MICRO CONTROL CENTRE

Screen Flows

Media Player Micro-Controls

- Double arrow closes the MCC and brings the media player now playing screen up
- SOURCE goes to sources screen
- BROWSE goes to browse screen