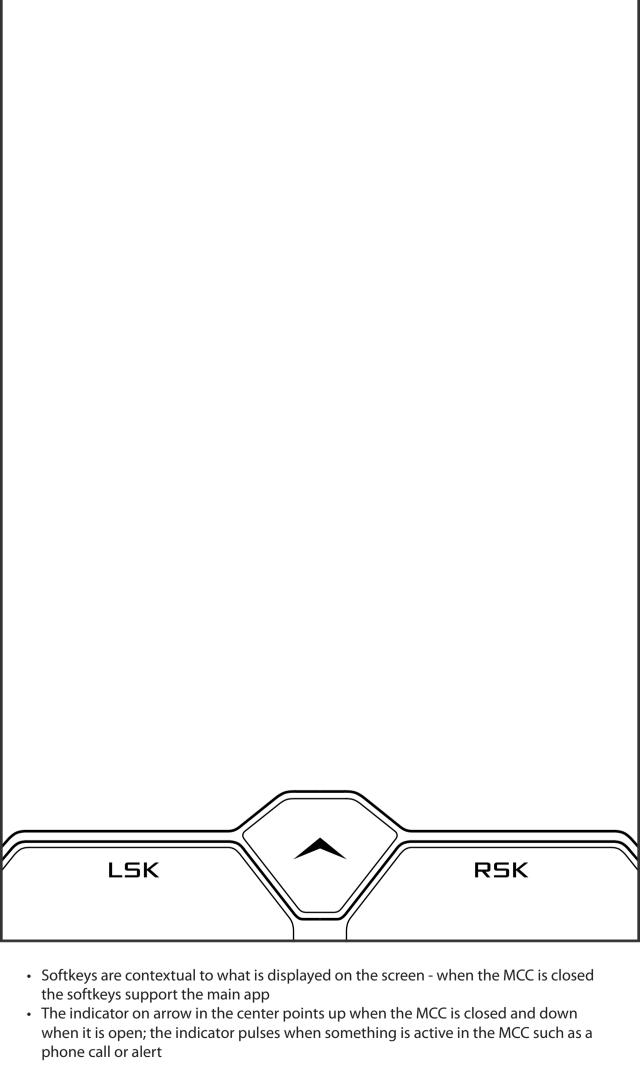

## MICRO CONTROL CENTRE

Screen Flows

Media Player Micro-Controls

- Double arrow closes the MCC and brings the media player now playing screen up
- SOURCE goes to sources screen
- BROWSE goes to browse screen