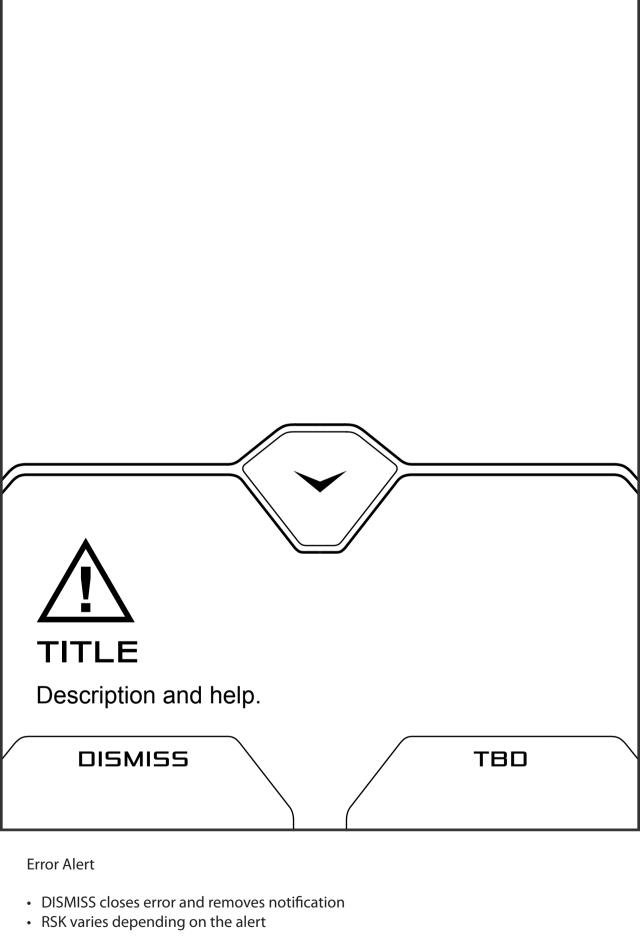

## Call Initiation

- DECLINE dismisses the call
- ACCEPT connects the call

• HOLD places the call on hold

• Double arrows closes the MCC and goes to the navigation full screen

• Appear if nothing is active in the MCC and the user is not on the home screen