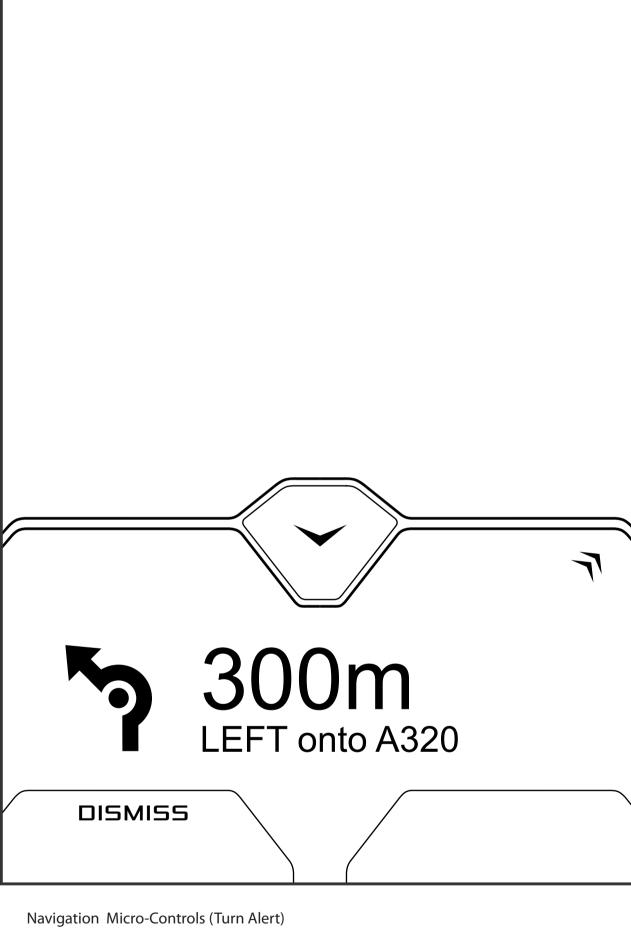

## Call Initiation

- DECLINE dismisses the call
- ACCEPT connects the call

• HOLD places the call on hold

• Double arrows closes the MCC and goes to the navigation full screen

• Appear if nothing is active in the MCC and the user is not on the home screen