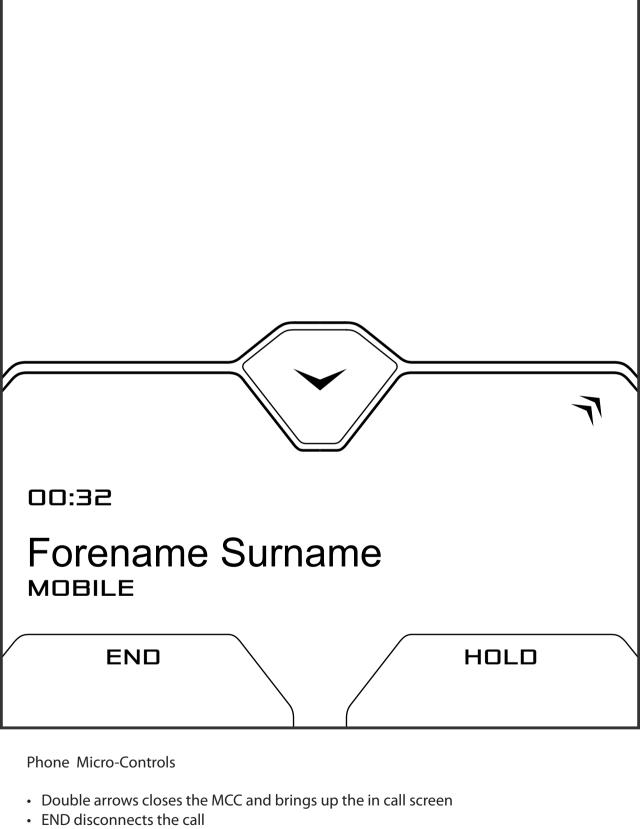

## Call Initiation

- DECLINE dismisses the call
- ACCEPT connects the call

• HOLD places the call on hold

• Double arrows closes the MCC and goes to the navigation full screen

• Appear if nothing is active in the MCC and the user is not on the home screen