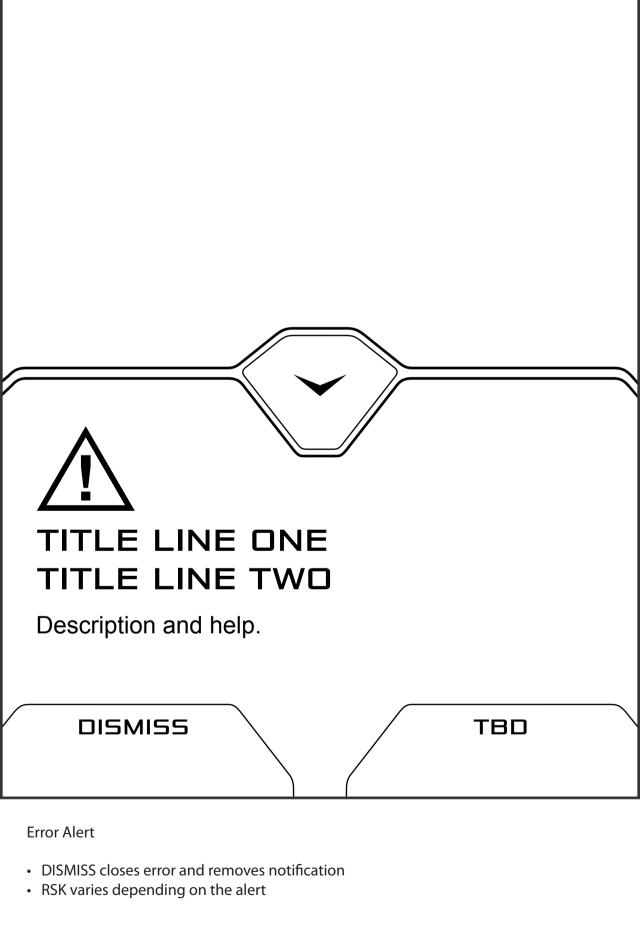

## MICRO CONTROL CENTRE

Screen Flows





Media Player Micro-Controls

- Double arrow closes the MCC and brings the media player now playing screen up
- SOURCE goes to sources screen
- BROWSE goes to browse screen



- Double arrow closes the MCC and brings the radio screen up
- SOURCE goes to sources screen
- STATIONS goes to the available stations screen
- NEXT goes to next preset station
- PREVIOUS goes to previous preset station



DIALLING...

## Forename Surname

CANCEL

## Call Initiation

- DECLINE dismisses the call
- ACCEPT connects the call



• HOLD places the call on hold



• Double arrows closes the MCC and goes to the navigation full screen



• Appear if nothing is active in the MCC and the user is not on the home screen