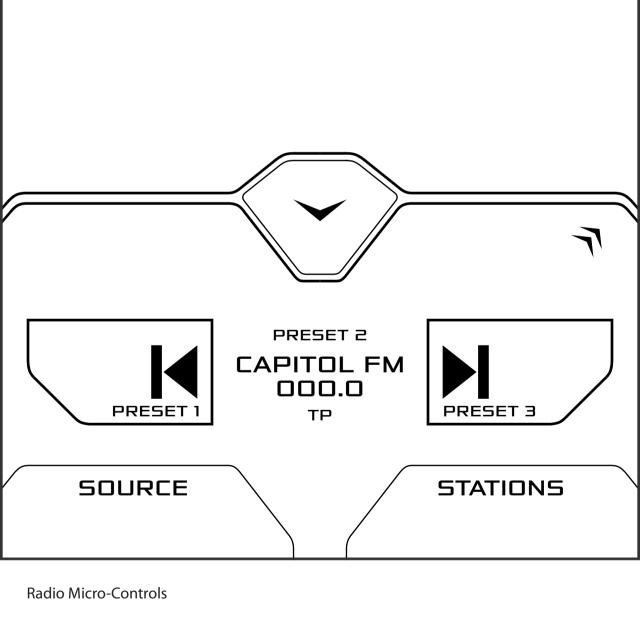

- Double arrow closes the MCC and brings the radio screen up
- SOURCE goes to sources screen
- STATIONS goes to the available stations screen
- NEXT goes to next preset station
- PREVIOUS goes to previous preset station